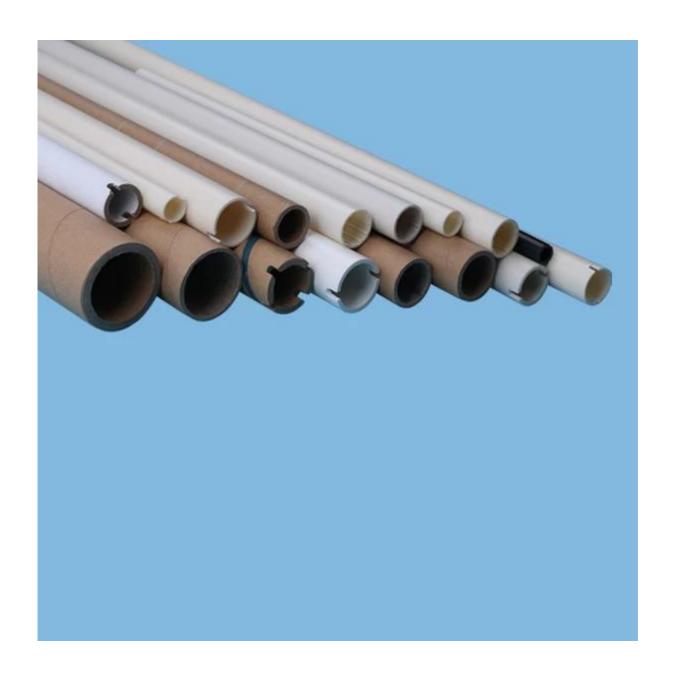

## **Application:**

The wipes are specially used in cleaning stencil, redundant tin on circuit board to keep the board spotless in SMT electronic factory.

Type: Roll or sheet

Core: Paper and plastic cores, with notch or not