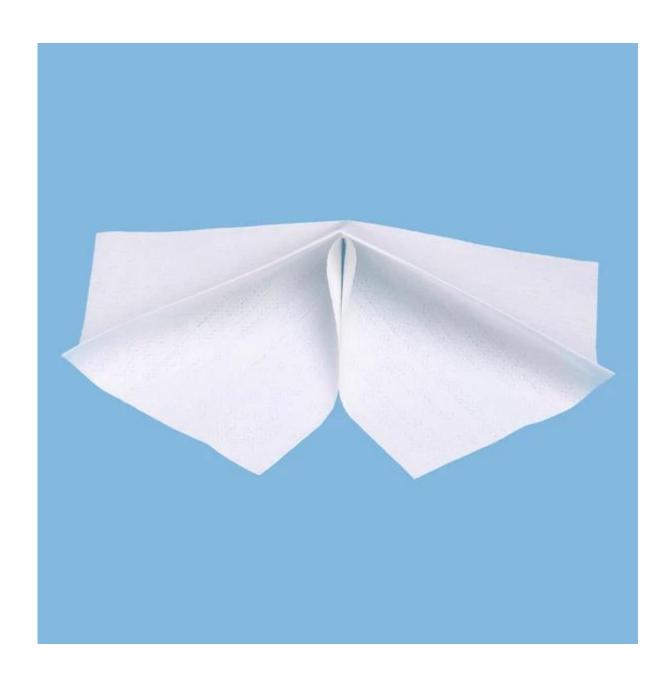

# 55% Wood pulp and 45% Polyester Dry SMT Stencil Cleaning Rolls

## **Application:**

The wipes are specially used in cleaning stencil, redundant tin on circuit board to keep the board spotless in SMT electronic factory.

Type: Roll or sheet

Core: Paper and plastic cores, with notch or not