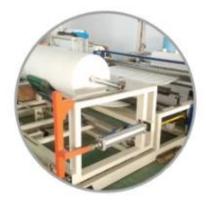

55% Cellulose 45% Polyester for FUJI SMT Stencil Clean Roll Wiper

Our Team Factory