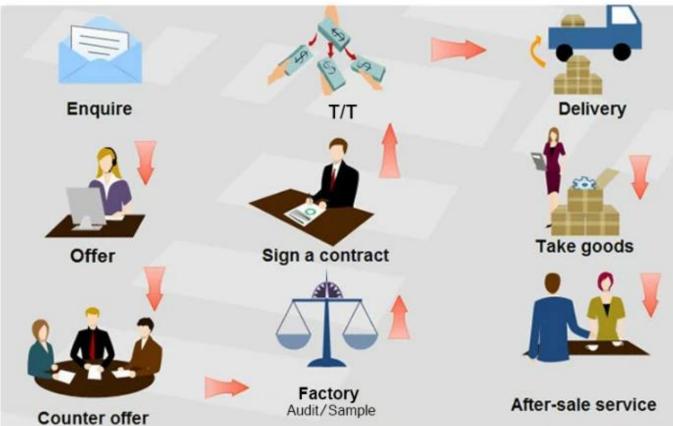

# About customer service

If your inquiry didn't be replied in time, maybe because of large amount of consulting, please wait patiently, or maybe system problems, your inquiry was lost etc. If the time is too long, Please contact other lights on customer service, or login back Wangwang, then consult, please forgive any inconvenient by this.

#### About after-sale

In the process of selling, if clients find quality problems in products, clients can note us, we'll take great care in performing this matter, the cost paid by us; if we find serious quality problems and can't be remedy, clients have right to return quality problems products to us, we must return the cost of the products.

## About shipping

Sample lead time: 1-3 days; Mass order production: 7-12 days or negotiated . (By air or by sea depends on clients' choice)

Tel: 86-512-50313419 Mob: 86-15895659543 Fax: 86-512-57336236 Email: yc@yichenwipe.cn

Contact Us

Go to the home

WELCOME TO VISIT OUR FACTORY!