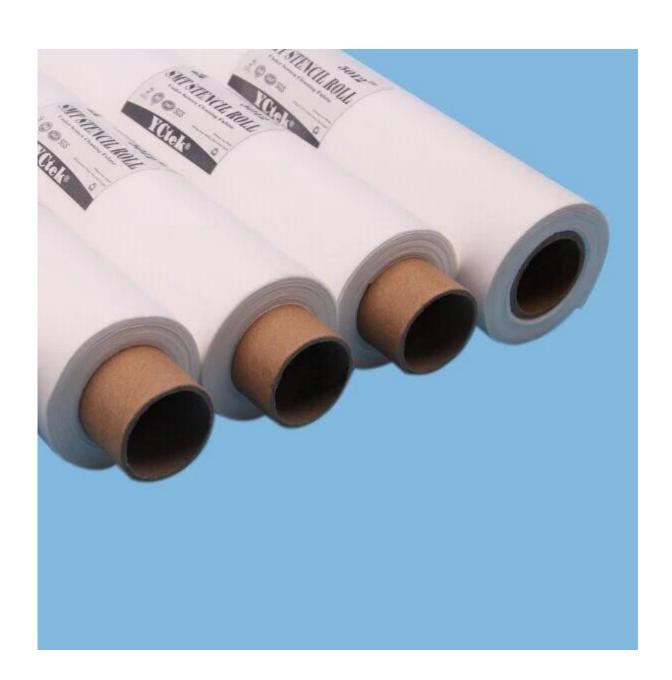

### **Product Details**

| Material | 55%cellulose45%polyester |
|----------|--------------------------|
| Size     | As your demand           |
| Weight   | 56gsm                    |
| Core     | Plastic or paper         |
| Color    | White                    |
| MOQ      | 50 rolls                 |
| Sample   | Free sample              |
| Port     | Shanghai                 |

#### Feature

- 1. Roll type design, made of dust free paper and inner roller.
- 2.Accept customised paper length, width, inner core diameter and length according to custo mers' special requiest;
- 3. Super oil & water absorbency, low particle generation, no dust, no scratches on the surface
- 4. Super suppleness, strong tensile strength, no chemical binders, chemical resistance; 5. Low villus fall off, good breathability, uniformity of thickness.