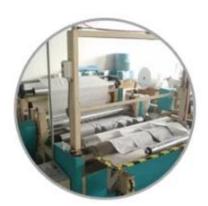

55% Cellulose 45% Polyester for FUJI SMT Stencil Clean Roll Wiper

Our Team Factory