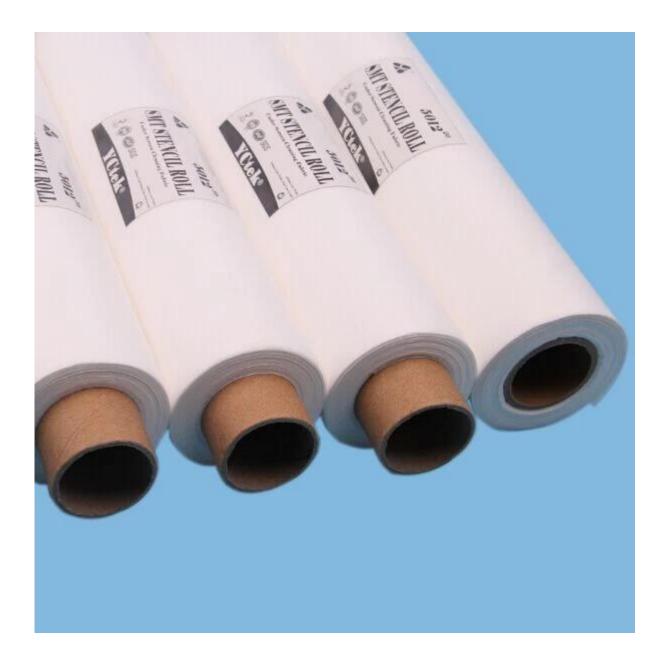

## **Product Details**

| Material | 55%cellulose+45%polyester         |  |
|----------|-----------------------------------|--|
| Size     | 520mm*440mm*12m or as your demand |  |
| Color    | White                             |  |
| Weight   | 50gsm                             |  |
| Core     | Plastic or paper                  |  |
| MOQ      | 200 rolls                         |  |
| Sample   | Free                              |  |
| Port     | Shanghai                          |  |

## Specification for your reference:

| Printer machine | Wipe (Width* length) | Core (Inner diameter* width) |
|-----------------|----------------------|------------------------------|
| Panasonic       | 350mm*20m            | 38mm*355mm                   |
|                 | 360mm*10m            | 38mm*360mm                   |
|                 | 270mm*10m            | 38mm*280mm                   |
| Yamaha          | 410mm*30m            | 25.5mm*420mm                 |
|                 | 350mm*10m            | 25.5mm*350mm                 |
| Minami          | 270mm*5m             | 8mm*290mm                    |
|                 | 350mm*6m             | 8mm*370mm                    |
| Ekra            | 300mm*8m             | 13.5mm*300mm                 |
| EKId            | 450mm*8m             | 13.5mm*450mm                 |
| Aska            | 350mm*10m            | 14mm*450mm                   |
|                 | 430mm*10m            | 14mm*450mm                   |
| МРМ             | 300mm*10m            | 19.5mm*455mm                 |
|                 | 443mm*10m            | 19.5mm*455mm                 |
|                 | 600mm*10m            | 19.5mm*615mm                 |