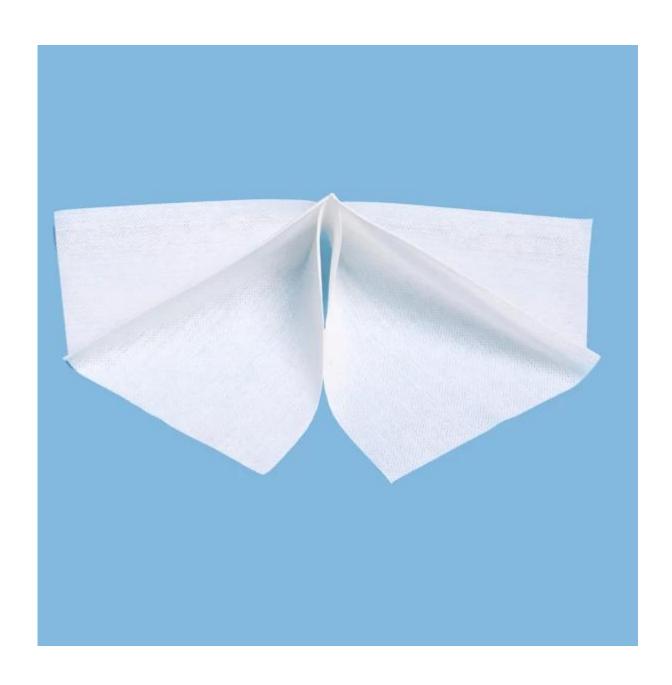

### **Product Details**

| Material | 70%woodpulp+30%polypropylene |  |
|----------|------------------------------|--|
| Weight   | 110gsm                       |  |
| Size     | 25cm*35cm or as your demand  |  |
| Color    | White                        |  |
| Packing  | 100pcs/bag,12bags/carton     |  |
| MOQ      | 1OQ 200 bags                 |  |
| Sample   | Free sample                  |  |
| Port     | Shanghai port                |  |

### **Feature**

- 1. High absorbency.
- 2. Lint free.
- 3. Good performance for wiping and cleaning.
- 4. Cost-effective, durable and Eco-friendly.
- 5. Can be used for 3-4 times when it's dry from water.