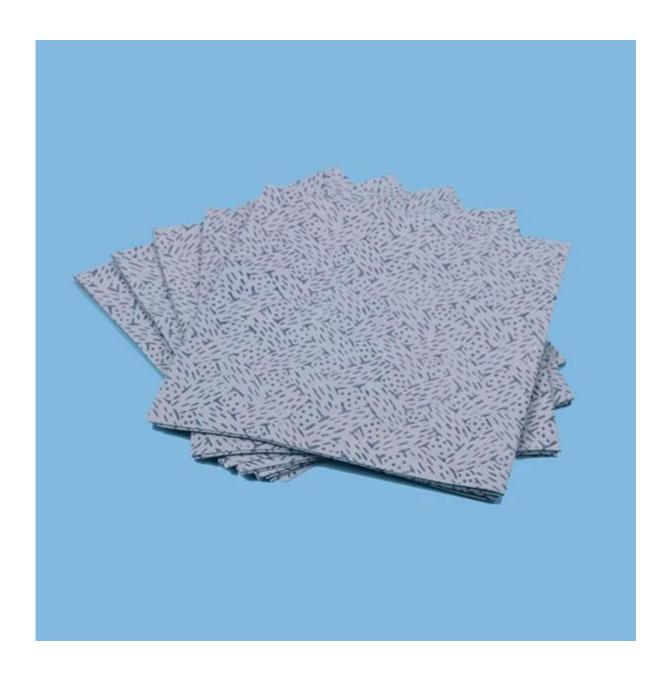

#### **Product Details**

| Material | 100% Polypropylene          |
|----------|-----------------------------|
| Size     | 32cm*35cm or as your demand |
| Weight   | 70gsm                       |
| Color    | Blue, white                 |
| Style    | Roll,sheet 1/4 fold,pop-up  |
| MOQ      | 100 rolls                   |
| Sample   | Free sample                 |
| Port     | Shanghai port               |

#### **Features**

- 1. Low dust, most solvents available
- 2. High water and oil absorbency
- 3. Environment-friendly paper, cost-effective paper
- 4. Soft texture, harmless surface
- 5. The production process does not include any additives, oil solutions.