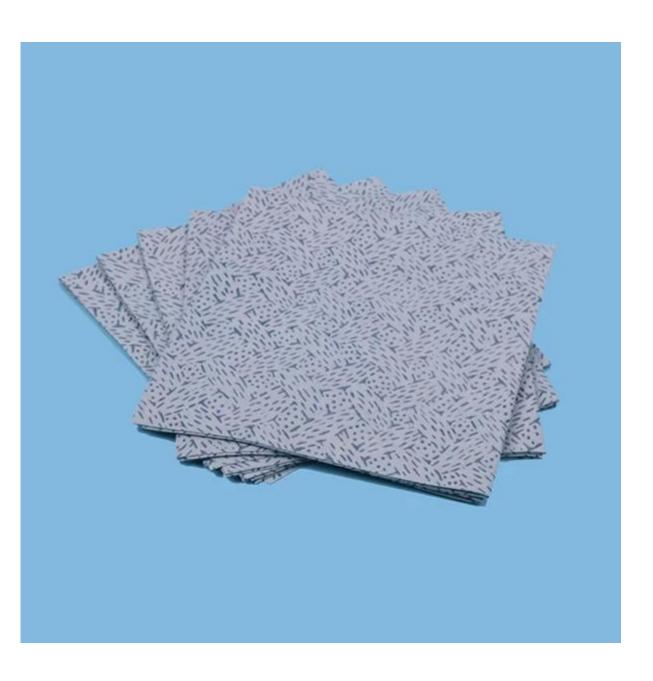

# <u>100%Polypropylene</u>Non-woven Material Degreasing Cleaning Wipes

# **Product Details**

| Material | 100%Polypropylene           |  |  |
|----------|-----------------------------|--|--|
| Size     | 32cm*35cm or as your demand |  |  |
| Weight   | 70gsm                       |  |  |
| Color    | Blue,white                  |  |  |
| Packing  | 300pcs/box,6boxes/carton    |  |  |
| Style    | Pop-up,roll,sheet           |  |  |
| Sample   | Free sample                 |  |  |
| Port     | Shanghai port               |  |  |

### Feature

- 1.Straight cutting edge, clean, ultra <u>low lint</u> occurrenc and ion release
- 2.Acid and basic solvent resistance, soft surface, high water absorption
- 3.Compliance with the foodstuff processing requirements, direct contact with foodstuff