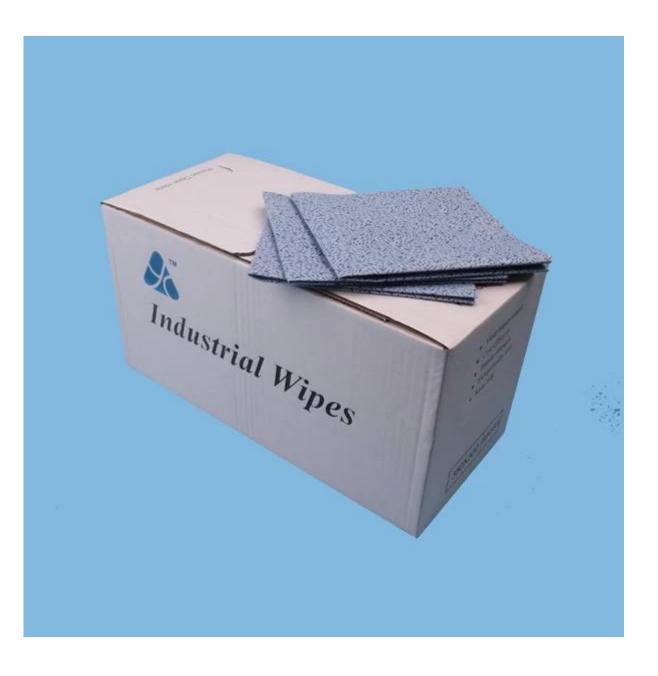

# **Product Details**

| Material | 100%Polypropylene           |  |  |
|----------|-----------------------------|--|--|
| Size     | 32cm*35cm or as your demand |  |  |
| Weight   | 70gsm                       |  |  |
| Color    | Blue,white                  |  |  |
| Packing  | 300pcs/box,6boxes/carton    |  |  |
| Style    | Pop-up,roll,sheet           |  |  |
| Sample   | Free sample                 |  |  |
| Port     | Shanghai port               |  |  |

### Standard Size: As customers size!

| Item | Style  | Size      | Color      | Packing                    |
|------|--------|-----------|------------|----------------------------|
| 3331 | roll   | 12"*12"   | blue/white | 400pcs/roll, 2rolls/carton |
| 3331 | sheet  | 9"*9"     | blue/white | 100pcs/bag, 20bags/carton  |
| 3331 | pop-up | 32cm*35cm | blue/white | 300pcs/box, 6boxes/carton  |