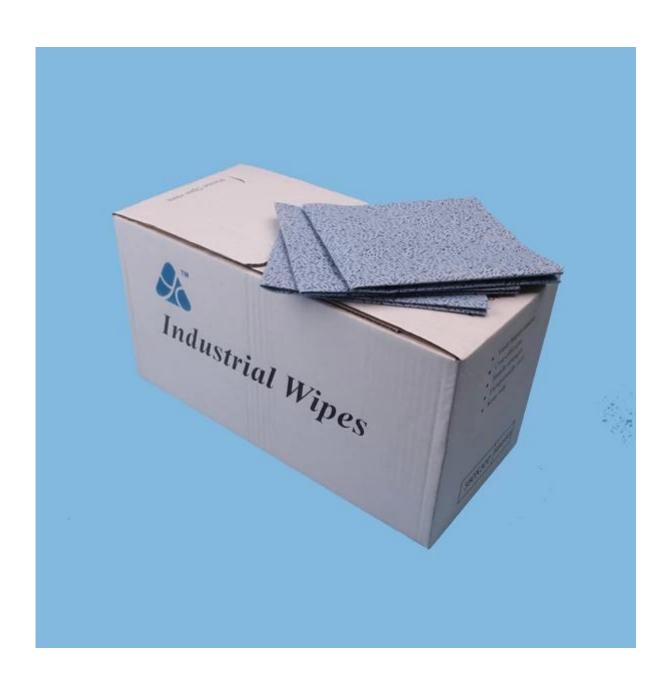

### Product Detail

| Material      | 100% polypropylene    |
|---------------|-----------------------|
| Color         | White,blue            |
| Weight        | 70gsm,80gsm           |
| Size          | As your demand        |
| Type          | Roll,sheet,bag,pop-up |
| Pattern       | Embossed              |
| Certification | SGS,ROHS,ISO 9001     |
| Samples       | Free sample           |

## Application

Wiping the heavy oil dirt and grease in the production environment.

- -Surface treatment with solvent
- -Maintaining and caring machine tools and large equipments
- -Cleaning printing ink and pain
- -Glass cleaning and more other general applications