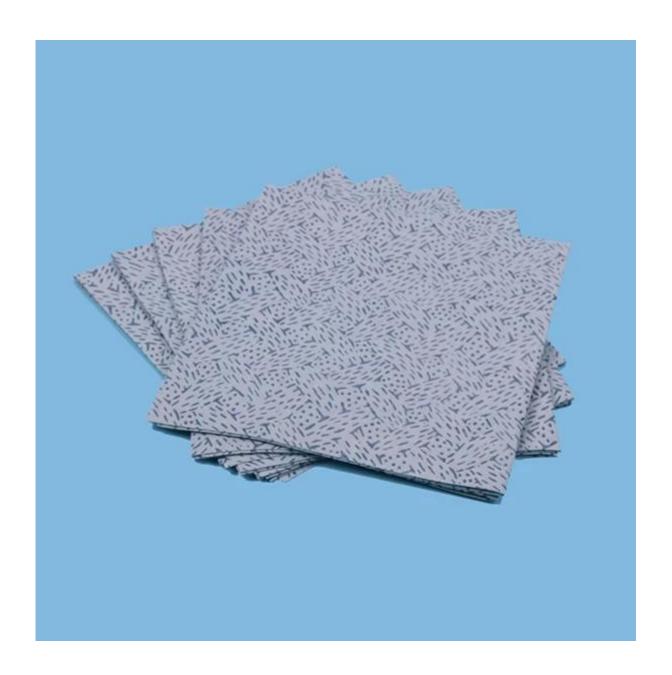

# 100% Polypropylene Embossed Oil Absorbent Wipes for Industrial

### Product Detail

| Material      | 100% polypropylene    |
|---------------|-----------------------|
| Color         | White,blue            |
| Weight        | 70gsm,80gsm           |
| Size          | As your demand        |
| Type          | Roll,sheet,bag,pop-up |
| Pattern       | Embossed              |
| Certification | SGS,ROHS,ISO 9001     |
| Samples       | Free sample           |

### Feature

- 1. Efficient removal of water stains, degreasing capacity
- 2.Excellent resistance to solubility
- 3. Static electricity
- 4. Absorbs oil, grease, inks, solvents and chemicals
- 5.Ideal for <u>lint free industrial</u> and printing applications
- 6. High wet strength