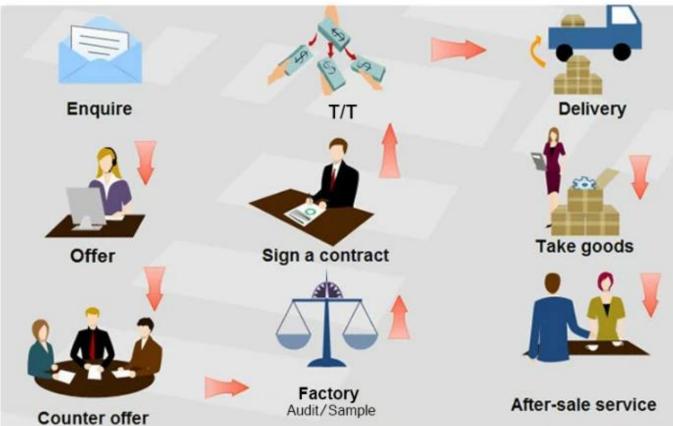

## **Product Details**

| Material | 100%polypropylene |
|----------|-------------------|
| Size     | 30cm*30cm         |
| Color    | Blue              |
| Weight   | 70gsm             |
| Packing  | 100pcs/bag        |
| Sample   | Free              |
| MOQ      | 50 bags           |
| Port     | Shanghai          |

#### Feature

- 1.Low dust, most solvents available
- 2. High water and oil absorbency
- 3. Environment-friendly wipes

# Application

- 1. Perfect for Oil, Grease and Grime wiping applications
- 2. Ideal for pre-cleaning and degreasing surfaces prior to painting.
- 3.Ideal bodyshop/printshop wipe

100% Polypropylene Dust Free Nonwoven Cleaning Cloth











Our Team Factory





















### About customer service

If your inquiry didn't be replied in time, maybe because of large amount of consulting, please wait patiently, or maybe system problems, your inquiry was lost etc. If the time is too long, Please contact other lights on customer service, or login back Wangwang, then consult, please forgive any inconvenient by this.



#### About after-sale

In the process of selling, if clients find quality problems in products, clients can note us, we'll take great care in performing this matter, the cost paid by us; if we find serious quality problems and can't be remedy, clients have right to return quality problems products to us, we must return the cost of the products.



#### About shipping

Sample lead time: 1-3 days; Mass order production: 7-12 days or negotia