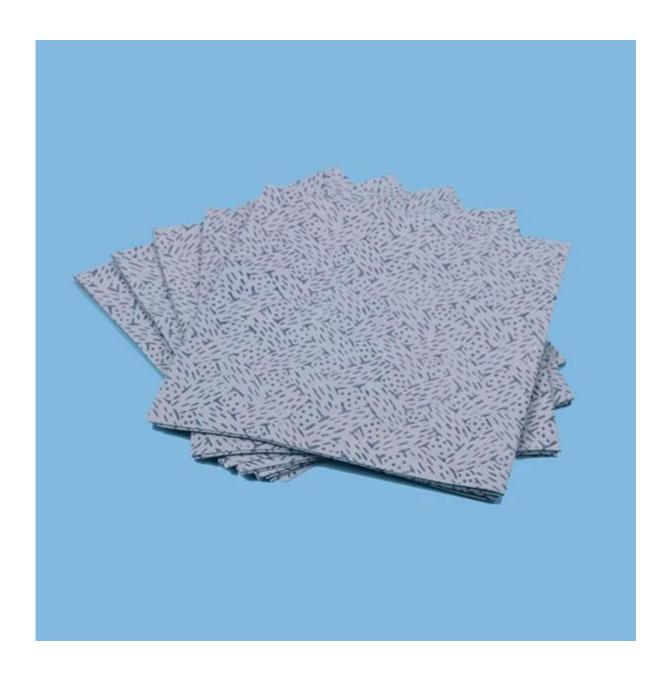

## **Product Details**

| Material | 100%polypropylene |
|----------|-------------------|
| Size     | 30cm*30cm         |
| Color    | Blue              |
| Weight   | 70gsm             |
| Packing  | 100pcs/bag        |
| Sample   | Free              |
| MOQ      | 50 bags           |
| Port     | Shanghai          |

#### Feature

- 1.Low dust, most solvents available
- 2. High water and oil absorbency
- 3. Environment-friendly wipes

# Application

- 1. Perfect for Oil, Grease and Grime wiping applications
- 2. Ideal for pre-cleaning and degreasing surfaces prior to painting.
- 3.Ideal bodyshop/printshop wipe

100% Polypropylene Dust Free Nonwoven Cleaning Cloth