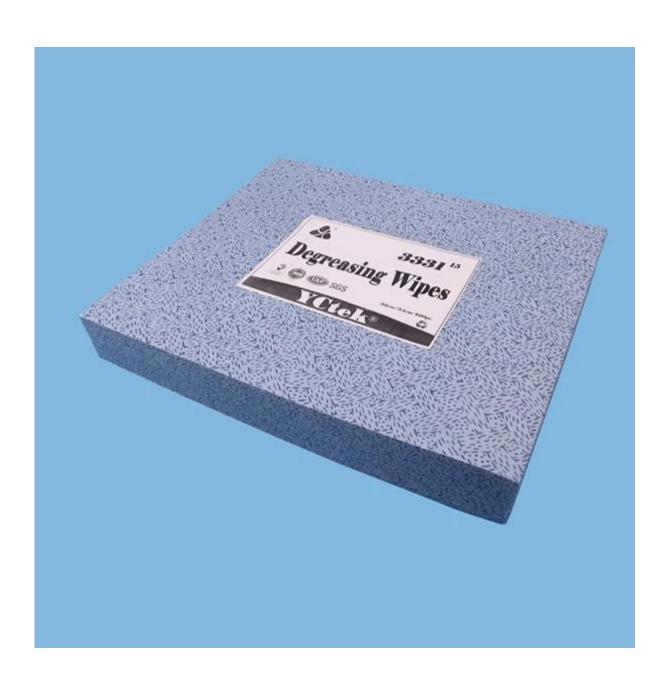

## **Product Details**

| Material | 100%polypropylene |
|----------|-------------------|
| Size     | 30cm*30cm         |
| Color    | Blue              |
| Weight   | 70gsm             |
| Packing  | 100pcs/bag        |
| Sample   | Free              |
| MOQ      | 50 bags           |
| Port     | Shanghai          |

#### Feature

- 1.Low dust, most solvents available
- 2. High water and oil absorbency
- 3. Environment-friendly wipes

# Application

- 1. Perfect for Oil, Grease and Grime wiping applications
- 2. Ideal for pre-cleaning and degreasing surfaces prior to painting.
- 3.Ideal bodyshop/printshop wipe

100% Polypropylene Dust Free Nonwoven Cleaning Cloth