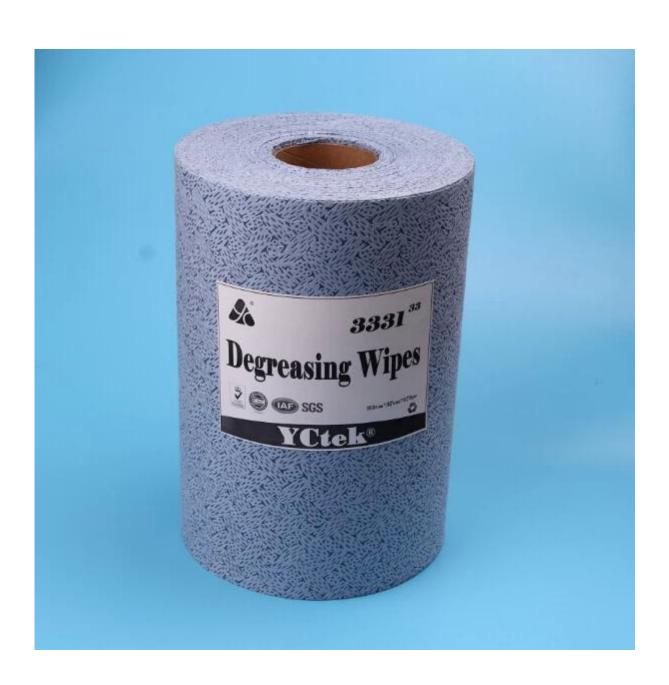

# 100% PP Nonwoven Fabric Meltblown Oil Absorbent Industrial Cleaning Wipes Roll

## **Product Details**

| Material      | 100%polypropylene           |
|---------------|-----------------------------|
| Weight        | 70gsm                       |
| Size          | 25cm*35cm or as your demand |
| Color         | Blue                        |
| MOQ           | 100 rolls                   |
| Sample        | Free sample                 |
| Port          | Shang hai                   |
| Certification | ISO9001,SGS,RoHS            |

## **Feature**

- 1.100% meltblown polypropylene
- 2. Jumbo roll ,flat sheet,pop-up package available
- 3.Low lint
- 4. High oil and water absorbency
- 5. Contain no glues, adhesives or binders

# **Application**

- 1. Automobile manufacturing
- 2.Mould&machinery manufacturing
- 3.Gas station
- 4. House hold cleaning
- 5.Oil pollution cleaning

100% PP Nonwoven Fabric Meltblown Oil Absorbent Industrial Cleaning Wipes Roll