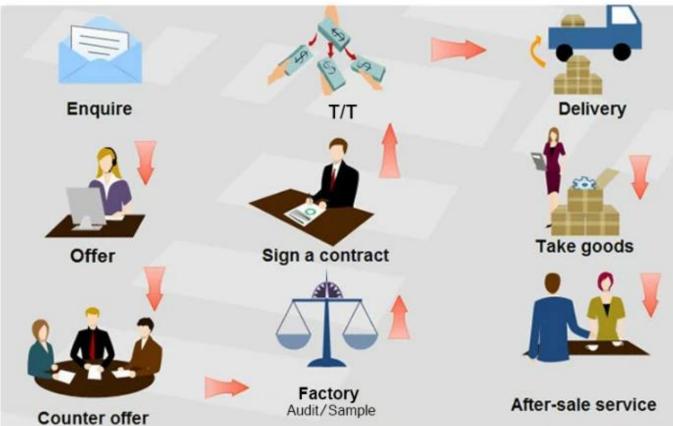

#### About shipping

Sample lead time: 1-3 days; Mass order production: 7-12 days or negotiated . (By air or by sea depends on clients' choice)

Tel: 86-512-50313419 Mob: 86-15895659543 Fax: 86-512-57336236 Email: yc@yichenwipe.cn