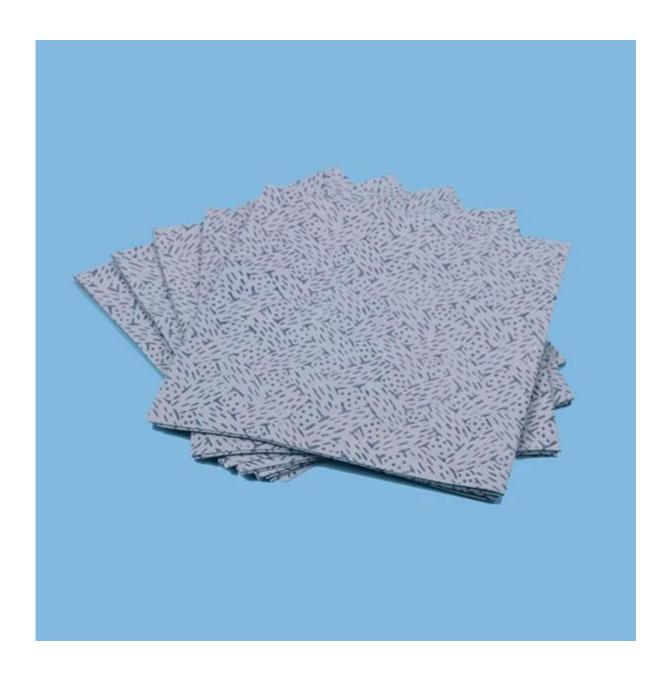

# 100% PP Nonwoven Fabric Meltblown Oil Absorbent Industrial Cleaning Wipes Roll

## **Product Details**

| Material      | 100%polypropylene           |
|---------------|-----------------------------|
| Weight        | 70gsm                       |
| Size          | 25cm*35cm or as your demand |
| Color         | Blue                        |
| MOQ           | 100 rolls                   |
| Sample        | Free sample                 |
| Port          | Shang hai                   |
| Certification | ISO9001,SGS,RoHS            |

## **Feature**

- 1.100% meltblown polypropylene
- 2. Jumbo roll ,flat sheet,pop-up package available
- 3.Low lint
- 4. High oil and water absorbency
- 5. Contain no glues, adhesives or binders