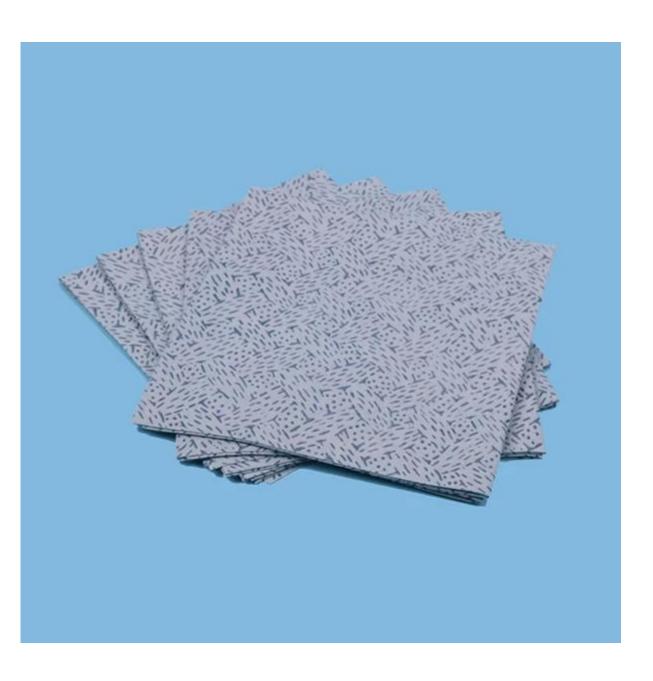

# **<u>100% Melt blown polypropylene</u>** High Absorbent Of Water And Oil Degreasing Wipes

Product details:

| Material | 100% polypropylene      |  |  |
|----------|-------------------------|--|--|
| Weight   | 70gsm                   |  |  |
| Size     | 30cm*35cm               |  |  |
| Color    | Blue                    |  |  |
| Packing  | 50pcs/bag,46bags/carton |  |  |
| MOQ      | 5 cartons               |  |  |
| Sample   | Free                    |  |  |
| Port     | Shanghai                |  |  |

## **Characteristic:**

- 1.8 times oil stain absorbency of itself weight
- 2. Wiping all solvent without lint, such as oil stain, water
- 3. Repeatedly use after washing in rinsing.
- 4. Strong and cost -efficient.

### Application:

Automobile refinishing, Shipping, Airplane engine room, Oil house and station, <u>Machine</u> tool, Cleanroom and dust-free room, etc.

Product standard:

| Item    | Style | Size      | Color | Packing                   |
|---------|-------|-----------|-------|---------------------------|
| 3331-18 | sheet | 32cm*34cm | blue  | 100pcs/bag,10bags/carton  |
| 3331-12 | sheet | 12cm*12cm | blue  | 100pcs/bag,10bags/carton  |
| 3331-00 | roll  | 32cm*35cm | white | 400pcs/roll,2rolls/carton |