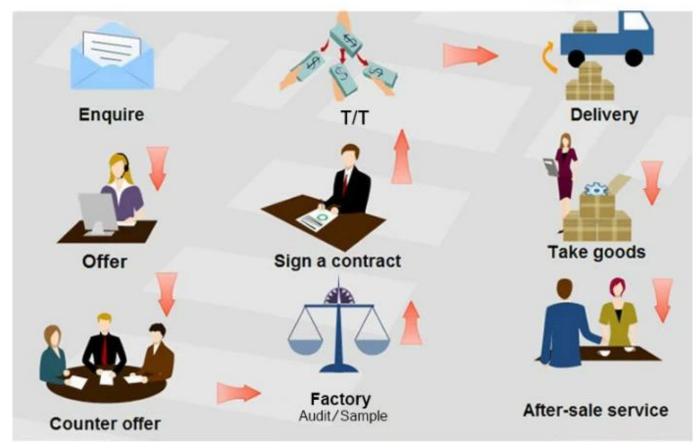

# About shipping

Sample lead time: 1-3 days; Mass order production: 7-12 days or negotiated . (By air or by sea depends on clients' choice)

Tel: 86-512-50313419 Mob: 86-15895659543 Fax: 86-512-57336236 Email: yc@yichenwipe.cn