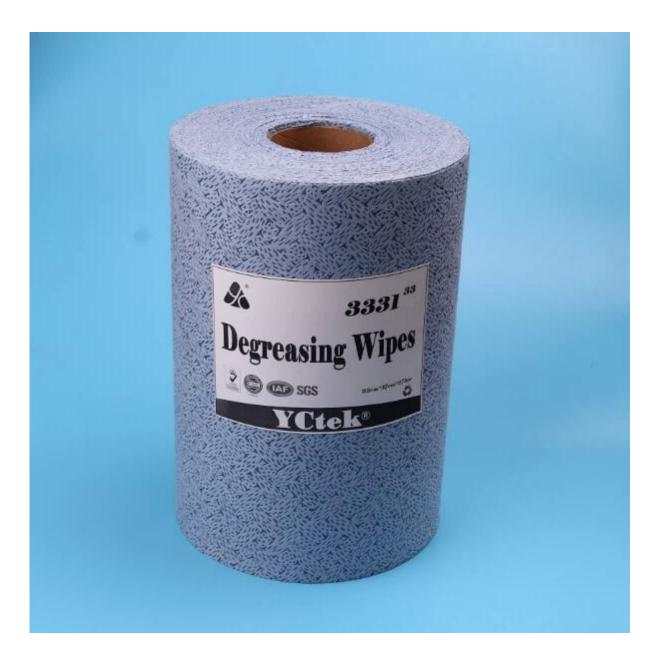

<u>100% Melt Blown Polypropylene</u> Degreasing Wipes With Extra Oil Absorbent Cleaning Rolls

Product details:

| Material      | 100% Polypropylene          |
|---------------|-----------------------------|
| Weight        | 70gsm                       |
| Size          | 25cm*35cm or as your demand |
| Color         | Blue                        |
| MOQ           | 100 rolls                   |
| Sample        | Free                        |
| Port          | Shanghai                    |
| Certification | ISO9001,SGS,RoHS            |

## Feature:

- 1.100% meltblown polypropylene
- 2.Jumbo roll ,flat sheet,pop-up package available
- 3.Low lint
- 4.High oil and water absorbency
- 5.Contain no glues, adhesives or binders

# **Application:**

- 1.Automobile manufacturing
- $2. Mould \& machinery\ manufacturing$
- 3.Gas station
- 4. Household cleaning
- 5.Oil pollution cleaning

100% Melt Blown Polypropylene Degreasing Wipes With Extra Oil Absorbent Cleaning Rolls