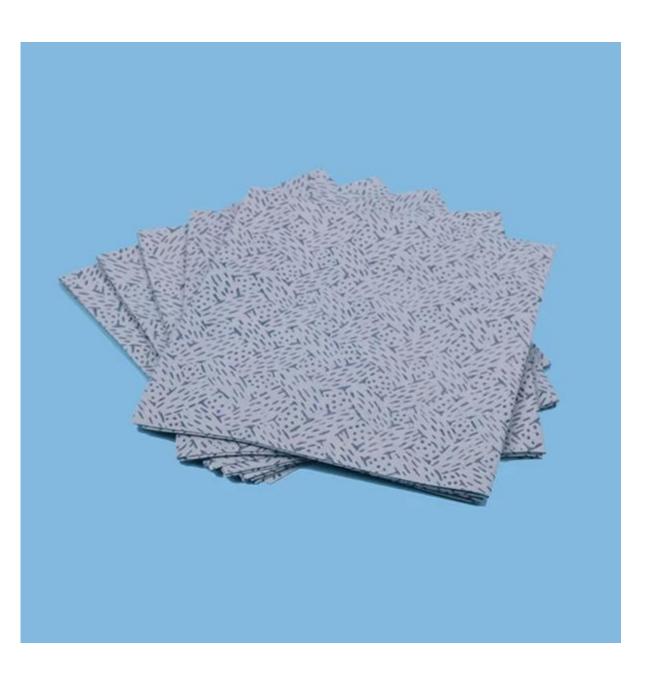

<u>100% Melt Blown Polypropylene</u> Degreasing Wipes With Extra Oil Absorbent Cleaning Rolls

Product details:

| Material      | 100% Polypropylene          |
|---------------|-----------------------------|
| Weight        | 70gsm                       |
| Size          | 25cm*35cm or as your demand |
| Color         | Blue                        |
| MOQ           | 100 rolls                   |
| Sample        | Free                        |
| Port          | Shanghai                    |
| Certification | ISO9001,SGS,RoHS            |

# **Application:**

- 1.Automobile manufacturing
- $2. Mould \& machinery\ manufacturing$
- 3.Gas station
- 4. Household cleaning
- 5.Oil pollution cleaning

100% Melt Blown Polypropylene Degreasing Wipes With Extra Oil Absorbent Cleaning Rolls