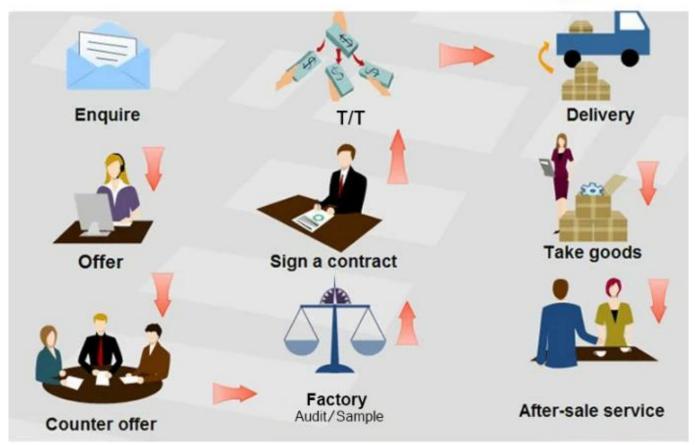

### About shipping

Sample lead time: 1-3 days; Mass order production: 7-12 days or negotiated . (By air or by sea depends on clients' choice)

Tel: 86-512-50313419 Mob: 86-15895659543 Fax: 86-512-57336236 Email: yc@yichenwipe.cn