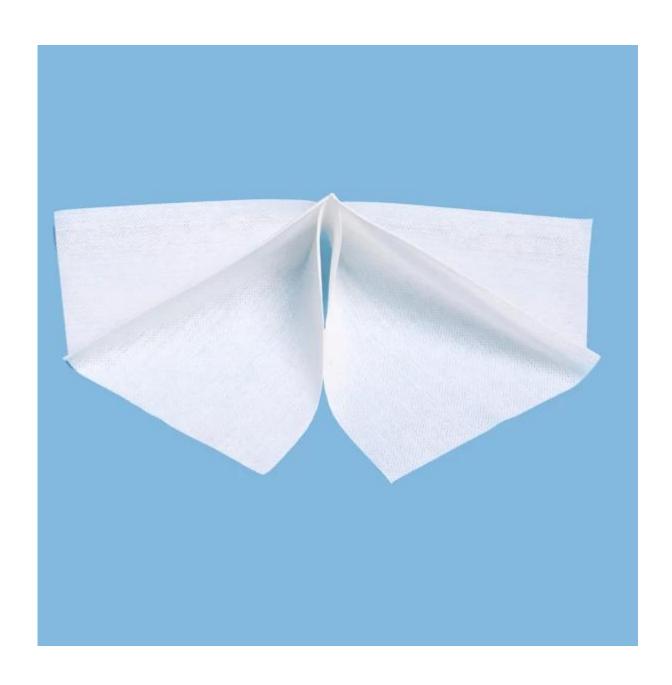

# Jumbo Roll Disposable White Wood Pulp/PP Lint Free Nonwoven Fabric Cleaning Wipers

#### **Features**

- 1. The disposable jumbo roll <u>cleaning cloths</u> are ideal for manufacturing and transportation uses.
- 2. The YCtek50 Wipers are the most economical wiper for light-duty tasks.
- 3. They're strong when wet or multiple uses
- 4. Jumbo Roll format is space-saving convenience and fits on either wall-mounted or moveable dispensers
- 5. The YCtek50 Cleaning Wipes are safe, clean, consistent for users.