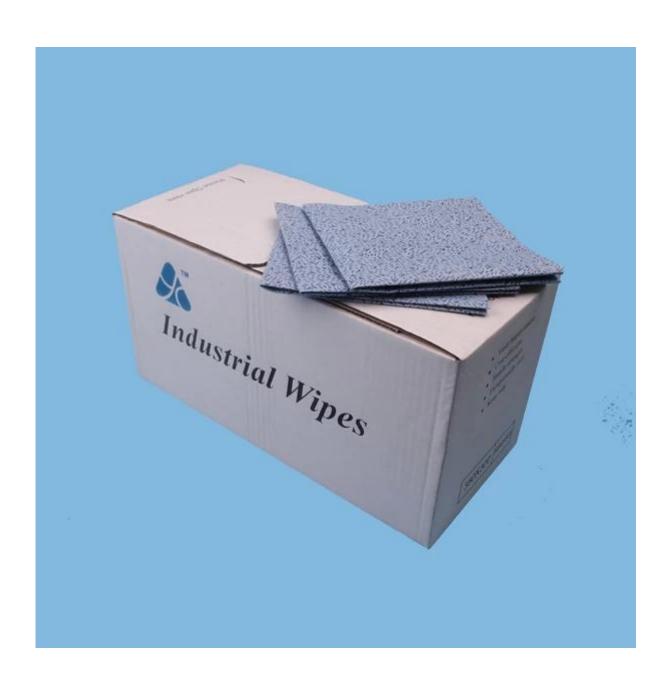

#### **Product Details**

| Material | 100% Polypropylene          |
|----------|-----------------------------|
| Size     | 30cm*35cm or as your demand |
| Weight   | 70gsm                       |
| Color    | Blue, white                 |
| Packing  | 300pcs/box                  |
| MOQ      | 200 boxes                   |
| Sample   | Free sample                 |
| Port     | Shanghai port               |