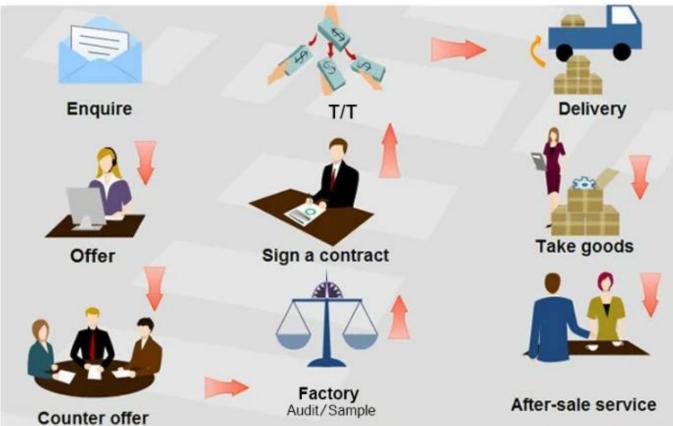

## About shipping

Sample lead time: 1-3 days; Mass order production: 7-12 days or negotiated . (By air or by sea depends on clients' choice)

Tel: 86-512-50313419 Mob: 86-15895659543 Fax: 86-512-57336236 Email: yc@yichenwipe.cn