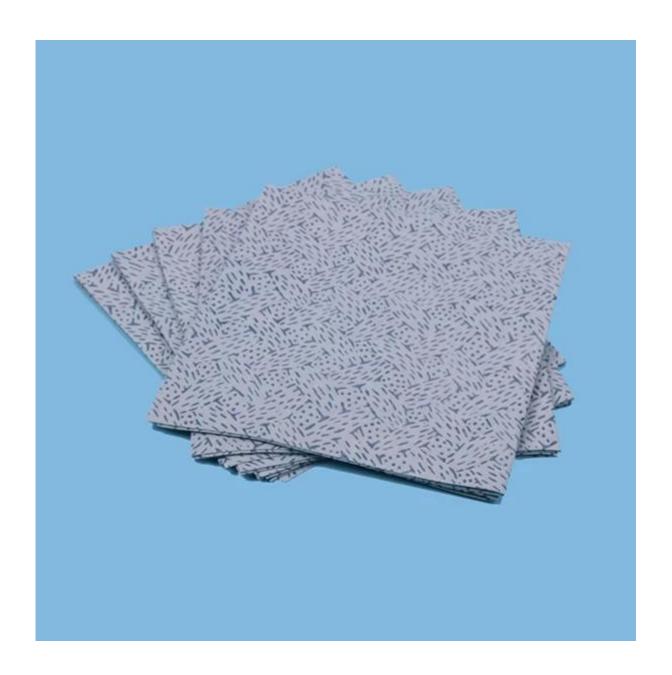

#### **Product Details**

| Material | 100% Polypropylene          |
|----------|-----------------------------|
| Size     | 30cm*35cm or as your demand |
| Weight   | 70gsm                       |
| Color    | Blue, white                 |
| Packing  | 300pcs/box                  |
| MOQ      | 200 boxes                   |
| Sample   | Free sample                 |
| Port     | Shanghai port               |

## Feature

- 1.Made of high-tech material Meltblown Polypropylene.
- 2.Quick absorption of oil dirt up to 8 times of it's weight.
- 3. Ideal for wiping oil, grease and various solvent.
- 4. Great wet strength, can be used with the applicable solvent.
- 5.Anti-static, softness, won't demage the surface of object.