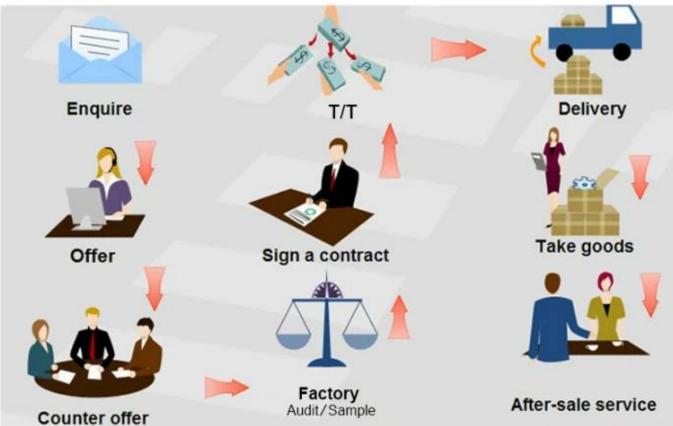

### About customer service

If your inquiry didn't be replied in time, maybe because of large amount of consulting, please wait patiently, or maybe system problems, your inquiry was lost etc. If the time is too long, Please contact other lights on customer service, or login back Wangwang, then consult, please forgive any inconvenient by this.

### About after-sale

In the process of selling, if clients find quality problems in products, clients can note us, we'll take great care in performing this matter, the cost paid by us; if we find serious quality problems and can't be remedy, clients have right to return quality problems products to us, we must return the cost of the products.

### About shipping

Sample lead time: 1-3 days; Mass order production: 7-12 days or negotiated . (By air or by sea depends on clients' choice)

Tel: 86-512-50313419 Mob: 86-15895659543 Fax: 86-512-57336236 Email: yc@yichenwipe.cn