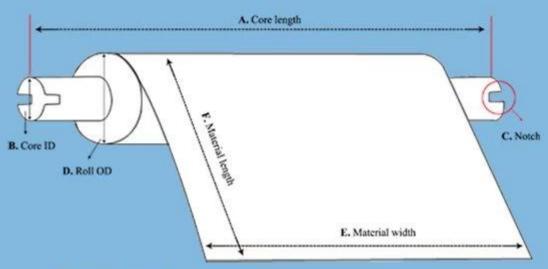

# Custom SMT Stencil Roll Specification

- A. Core Length
- B. Core Inner Diameter
- C. With Notch or not
- D. Roll outer diameter
- E. Material Width
- F. Material Length

Our Team Factory