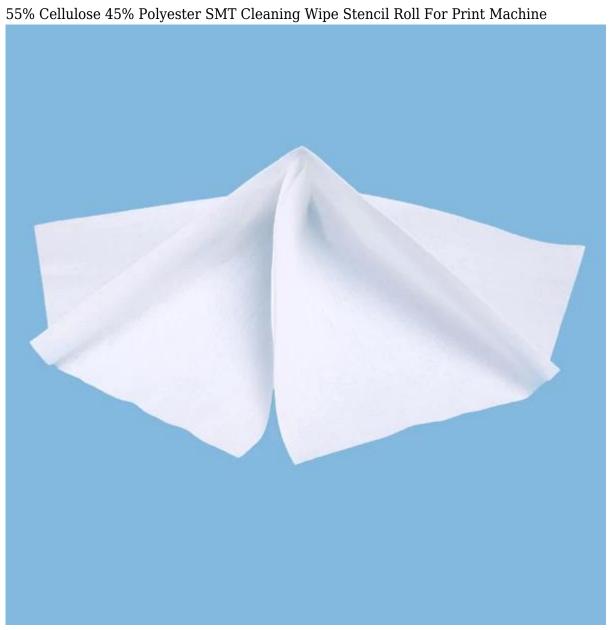

## **Product Details**

| Item Name              | 55% Cellulose 45% Polyester SMT Cleaning Wipe Stencil Roll For Print Machine |  |
|------------------------|------------------------------------------------------------------------------|--|
| Material               | 55% Cellulose 45% Polyester                                                  |  |
| Size                   | As your demand                                                               |  |
| Weight                 | 50gsm,56gsm,68gsm                                                            |  |
| Color                  | White                                                                        |  |
| Inner core<br>material | plastic or paper                                                             |  |
| Package                | PVC individual package for each roll                                         |  |
| Samples                | Free samples                                                                 |  |
| OEM                    | Logo,size,weight,packing                                                     |  |

### **Feature**

- 1. Low lint, low particle generation
- 2. Tear resistant, very strong and durable
- 3. Very absorbent for water, oil and grease, ideal for absorbing paste, solvents and adhesives
- 4. Solvent resistant, can be used together with any kind of cleaning solvent
- 5. Available in any sizes and specifications