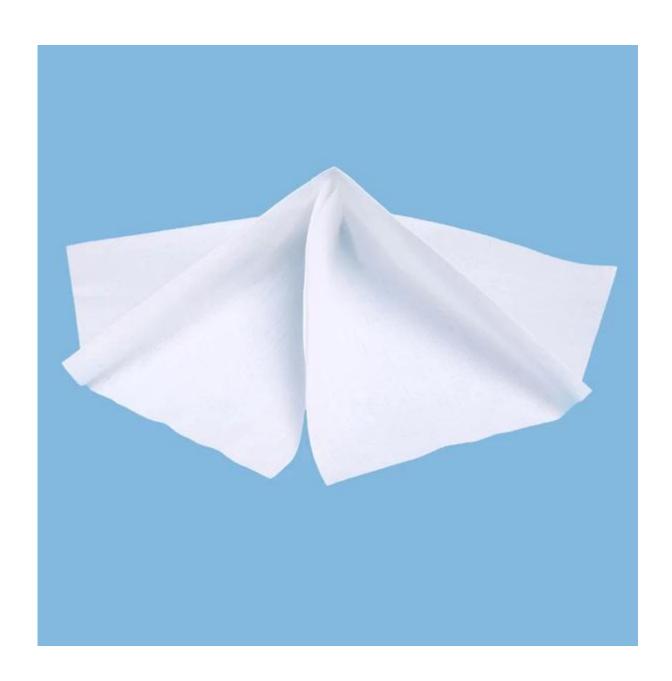

### **Product Details**

| Material | 55%woodpulp+45%polyester    |  |
|----------|-----------------------------|--|
| Weight   | 68gsm                       |  |
| Size     | 30cm*35cm or as your demand |  |
| Color    | White                       |  |
| Packing  | 300pcs/box,4boxes/carton    |  |
| MOQ      | 100 boxes                   |  |
| Sample   | Sample Free sample          |  |
| Port     | Shanghai port               |  |

#### **Feature**

- 1. Lint free, No delamination
- 2. Uniformity and Stretch ability
- 3. Soft, wouldn't produce any scratches and damage the surface
- 4. Strong absorbing ability, more than four times faster than normal cotton cloth
- 5. Efficient removal of water damage, degreasing ability
- 6.The excellent dissolving resistance
- 7.Does not contain metal ions and adhesives
- 8. Anti-static electricit

### Standard Size: As customers size!

| Item | Style    | Size      | Color            | Packing                    |
|------|----------|-----------|------------------|----------------------------|
| 9690 | roll     | 25cm*37cm | white/blue/green | 500pcs/roll, 4rolls/carton |
| 9660 | 1/4 fold | 25cm*35cm | white/blue/green | 300pcs/box, 6boxes/carton  |
| 9680 | sheet    | 9"*9"     | white            | 300pcs/bag, 10bags/carton  |