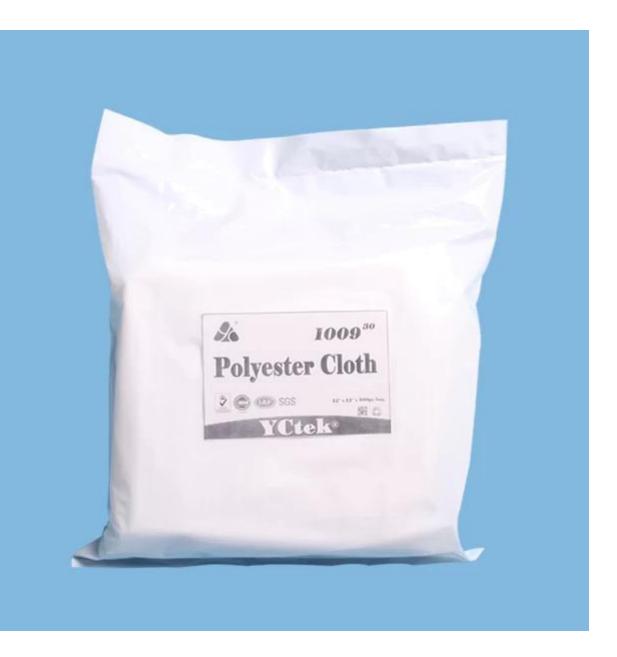

### Packing

All the packing are considering the environm ental impact.Use the transit carton and environenment protecting material.If it is necessary for shipping,we'll do our best to pack under the condition of without destroying the environment.