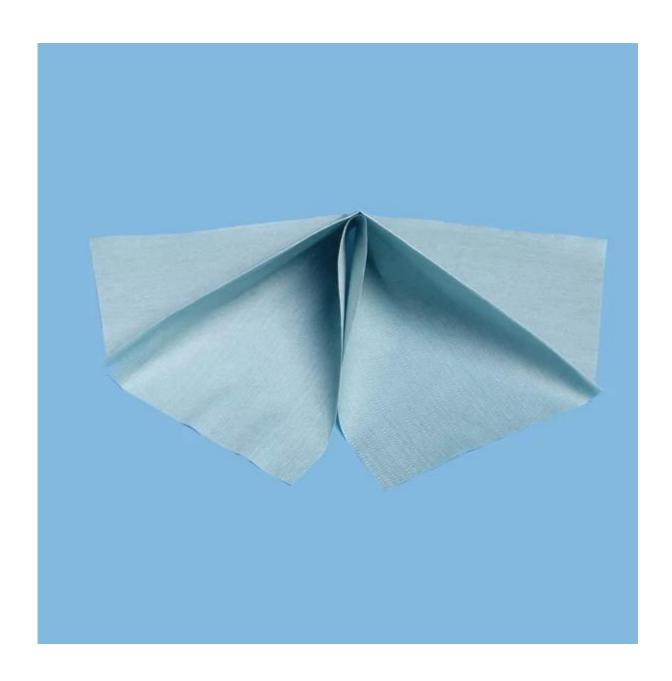

# Lint-Free Nonwoven Spunlace Fabric Wood Pulp Polyester Material Cleaning Cloth

Lint-Free Nonwoven Spunlace Fabric Wood Pulp Polyester Material Cleaning Cloth