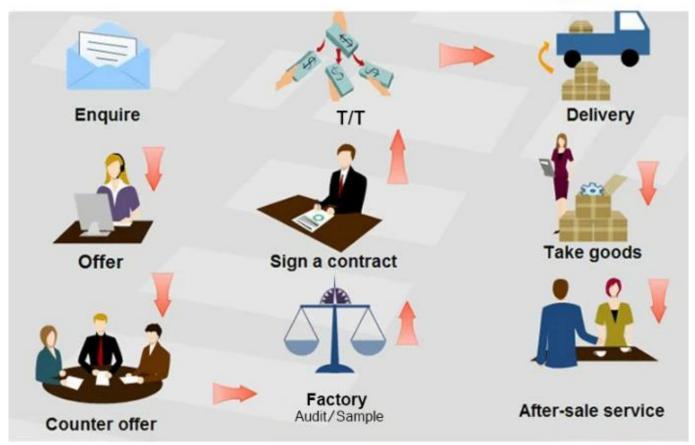

## About shipping

Sample lead time: 1-3 days; Mass order production: 7-12 days or negotiated . (By air or by sea depends on clients' choice)

Tel: 86-512-50313419 Mob: 86-15895659543 Fax: 86-512-57336236 Email: yc@yichenwipe.cn