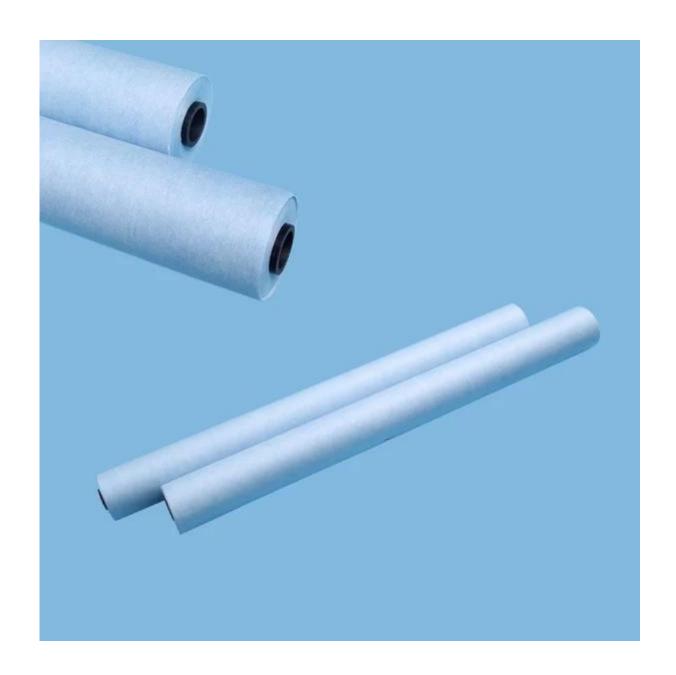

## Product details:

| Material      | Woodpulp and polyester |  |
|---------------|------------------------|--|
| Weight        | 56gsm                  |  |
| Size          | As your demand         |  |
| Color         | Blue                   |  |
| MOQ           | MOQ 200 rolls          |  |
| Sample        | Free                   |  |
| Port          | Shanghai               |  |
| Certification | ISO9001,SGS,RoHS       |  |

### **Feature:**

- 1. High absorbency
- 2. Soft with no compromise
- 3. Lint free
- 4. High tensile strength and tear resistance
- 5. Excellent performance under wet condition
- 6. Dry and wet wipes roll