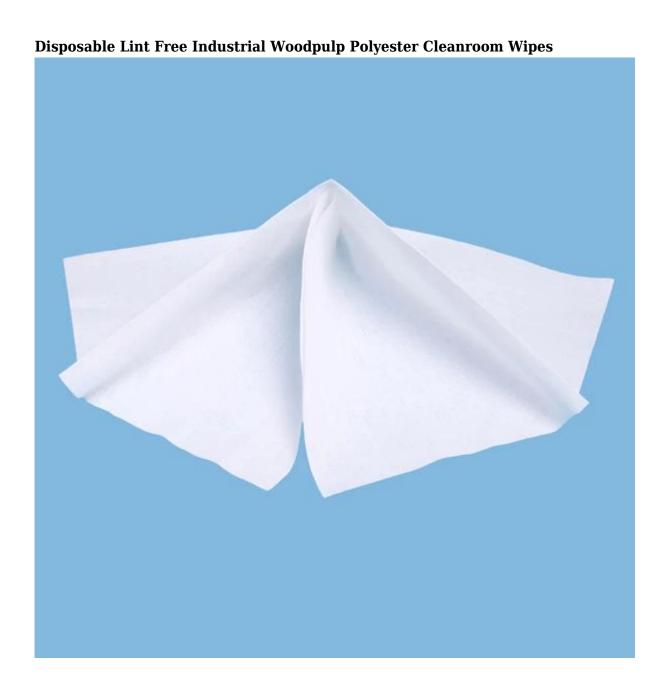

#### **Product Details**

| Material | 55%woodpulp+45%polyester |  |
|----------|--------------------------|--|
| Weight   | 68gsm                    |  |
| Size     | 6"*6"                    |  |
| Color    | White                    |  |
| Packing  | 300pcs/bag,20bags/carton |  |
| MOQ      | IOQ 200bags              |  |
| Sample   | Free sample              |  |
| Port     | Shanghai Port            |  |

### **Feature**

- 1. Fiber blend (55% wood pulp +45% polyester)
- 2. Nonwoven ,hydroentangled construction with excellent bidirectional strength
- 3. Highly absorbent
- 4. Compatible with most solvents
- 5. Contains no chemical binders
- 6. Low extractable levels