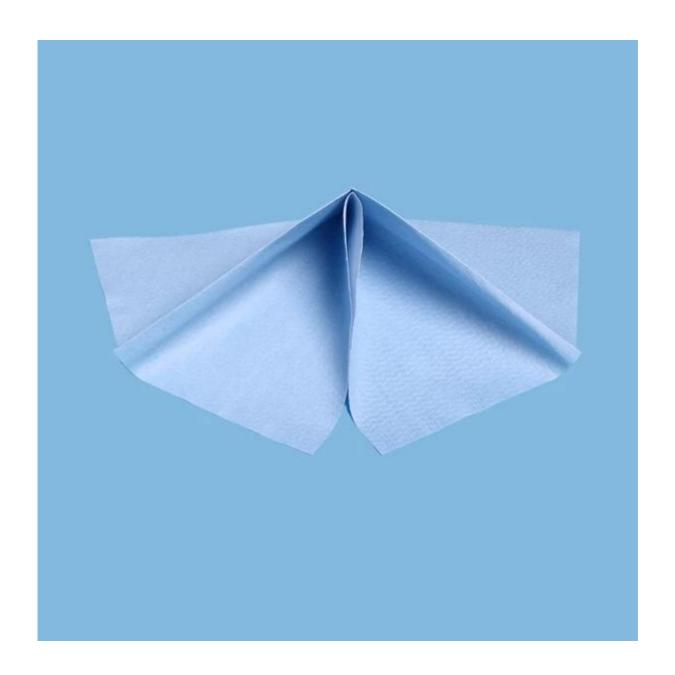

# Woodpulp And Polyester With High Absorbency Automatic Blanket Wash Cloth

### **Feature:**

- 1. High absorbency
- 2. Soft with no compromise
- 3. Lint free
- 4. High tensile strength and tear resistance
- 5. Excellent performance under wet condition
- 6. Dry and wet wipes roll