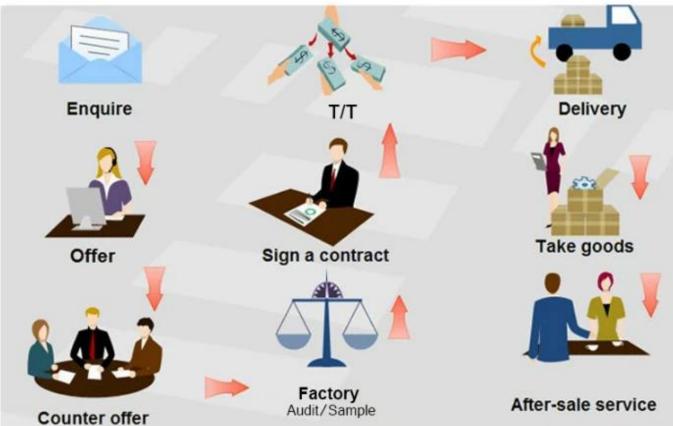

## About customer service

If your inquiry didn't be replied in time, maybe because of large amount of consulting, please wait patiently, or maybe system problems, your inquiry was lost etc. If the time is too long, Please contact other lights on customer service, or login back Wangwang, then consult, please forgive any inconvenient by this.

#### About after-sale

In the process of selling, if clients find quality problems in products, clients can note us, we'll take great care in performing this matter, the cost paid by us; if we find serious quality problems and can't be remedy, clients have right to return quality problems products to us, we must return the cost of the products.

## About shipping

Sample lead time: 1-3 days; Mass order production: 7-12 days or negotiated . (By air or by sea depends on clients' choice)

Tel: 86-512-50313419 Mob: 86-15895659543 Fax: 86-512-57336236 Email: yc@yichenwipe.cn