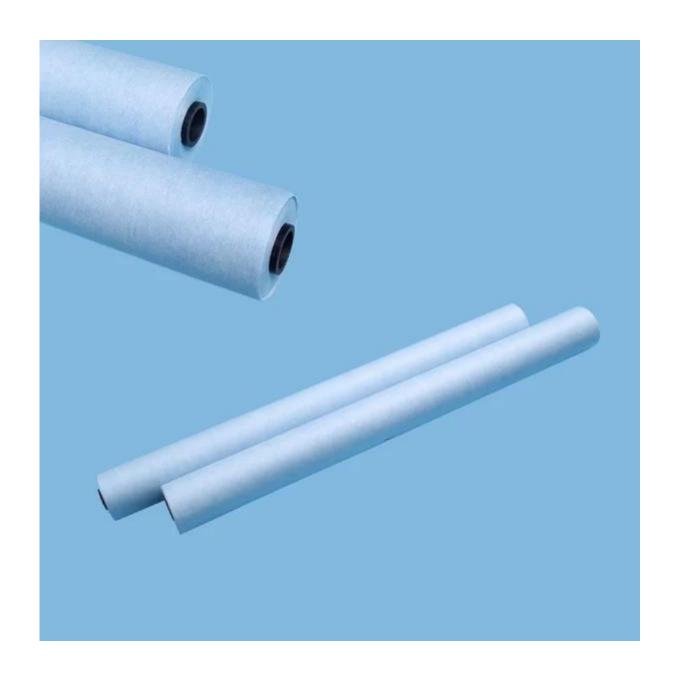

# Woodpulp And Polyester With High Absorbency Automatic Blanket Wash Cloth

## Product details:

| Material      | Woodpulp and polyester |  |
|---------------|------------------------|--|
| Weight        | 56gsm                  |  |
| Size          | As your demand         |  |
| Color         | Blue                   |  |
| MOQ           | MOQ 200 rolls          |  |
| Sample        | Free                   |  |
| Port          | Shanghai               |  |
| Certification | ISO9001,SGS,RoHS       |  |