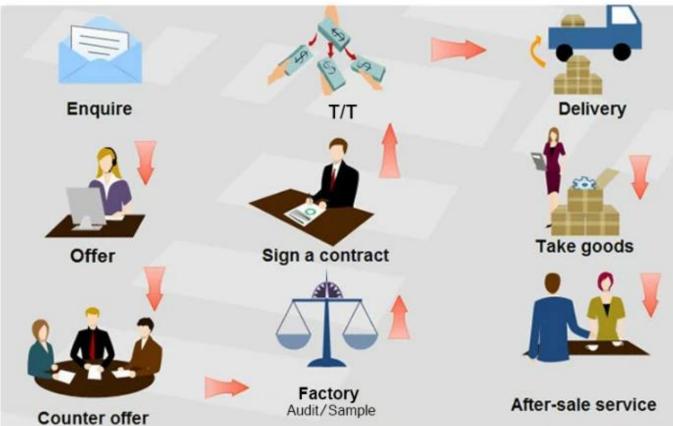

## About customer service

If your inquiry didn't be replied in time, maybe because of large amount of consulting, please wait patiently, or maybe system problems, your inquiry was lost etc. If the time is too long, Please contact other lights on customer service, or login back Wangwang, then consult, please forgive any inconvenient by this.

#### About after-sale

In the process of selling, if clients find quality problems in products, clients can note us, we'll take great care in performing this matter, the cost paid by us; if we find serious quality problems and can't be remedy, clients have right to return quality problems products to us, we must return the cost of the products.

### About shipping

Sample lead time: 1-3 days; Mass order production: 7-12 days or negotiated . (By air or by sea depends on clients' choice)

Tel: 86-512-50313419 Mob: 86-15895659543 Fax: 86-512-57336236 Email: yc@yichenwipe.cn