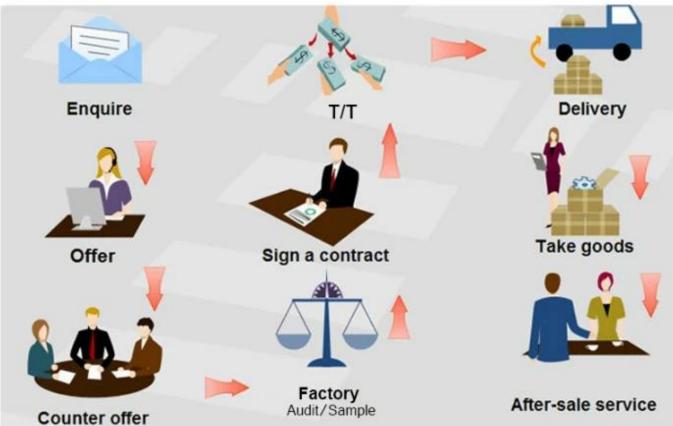

# About customer service

If your inquiry didn't be replied in time, maybe because of large amount of consulting, please wait patiently, or maybe system problems, your inquiry was lost etc. If the time is too long, Please contact other lights on customer service, or login back Wangwang, then consult, please forgive any inconvenient by this.

#### About after-sale

In the process of selling, if clients find quality problems in products, clients can note us, we'll take great care in performing this matter, the cost paid by us; if we find serious quality problems and can't be remedy, clients have right to return quality problems products to us, we must return the cost of the products.

## About shipping

Sample lead time: 1-3 days; Mass order production: 7-12 days or negotiated . (By air or by sea depends on clients' choice)

Tel: 86-512-50313419 Mob: 86-15895659543 Fax: 86-512-57336236 Email: yc@yichenwipe.cn